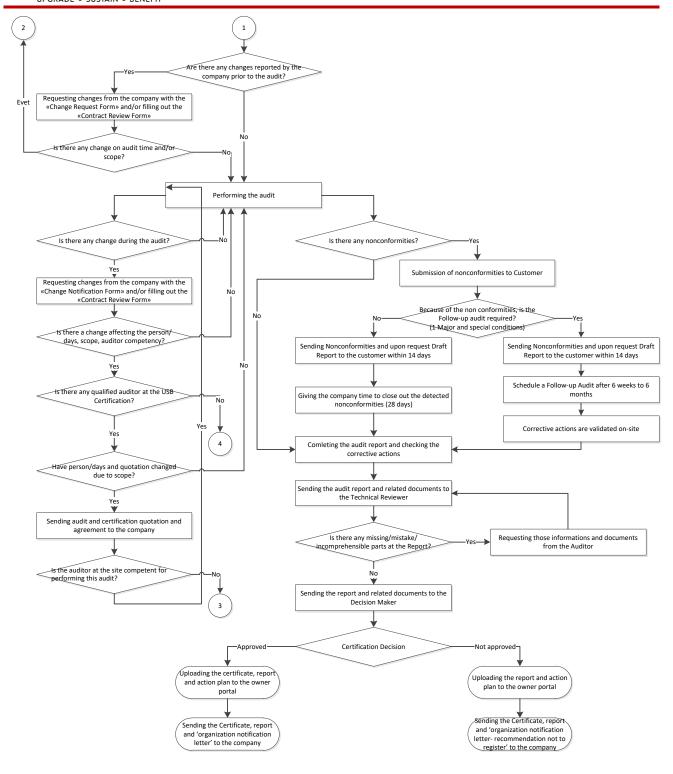

### CERTIFICATION PROCESS WORKFLOW (IFS)

#### 1.0 PURPOSE

Aim of this procedure is to explain the certification process of the companies to be certified within the scope of the IFS programs which USB Certification is accredited/authorized against.

#### 4.0 PROCEDURE

## CERTIFICATION PROCESS WORKFLOW (IFS)

# CERTIFICATION PROCESS WORKFLOW (IFS)