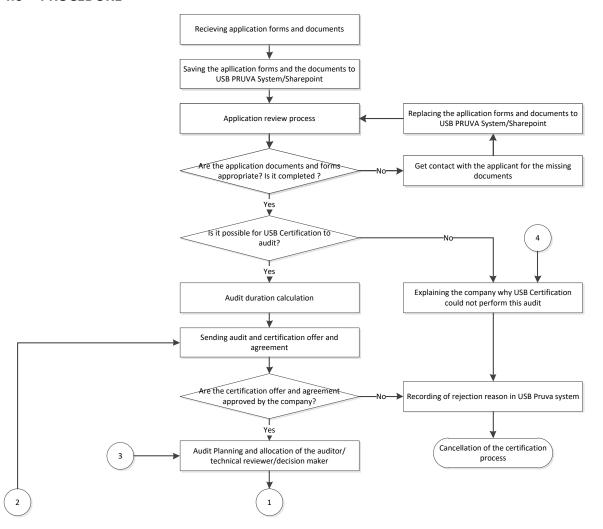

### CERTIFICATION PROCESS WORKFLOW (IFS)

#### 1.0 PURPOSE

Aim of this procedure is to explain the certification process of the companies to be certified within the scope of the IFS programs which USB Certification is accredited/authorized against.

#### 4.0 PROCEDURE

## CERTIFICATION PROCESS WORKFLOW (IFS)

# CERTIFICATION PROCESS WORKFLOW (IFS)